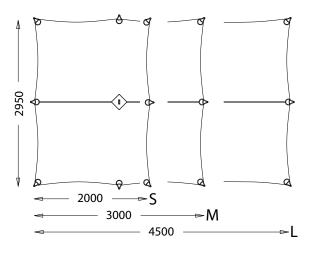

## SPECIFICATIONS

- » 75 denier ripstop polyester, dwr face, 3000mm PE back coat.
- » Unique, reinforced guy points with integral pockets.
- » 3m guy lines supplied on corners, 2m on sides
- » Colour: Sage Grey / Black Trim
- » Size S: 2 x 2.95 metres, 0.80 kg
- » Size M: 3 x 2.95 metres, 1.05 kg
- » Size L: 4.5 x 2.95 metres, 1.56 kg