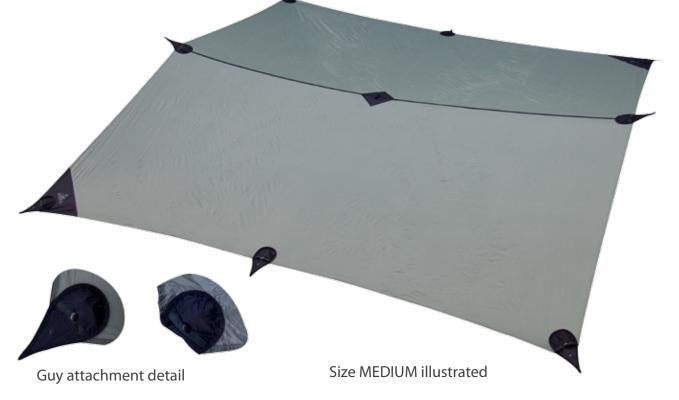

## **STANDARD OVERHANG TARPS** 75D POLYESTER

Engineered tarps for shelter in every season. This economy range of Overhangs uses our regular 75 denier, waterproof, polyester tent fabric. The tensile design engineering and construction quality incorporated in all our Overhangs are world leading. Carefully cut panels, non-stretch, reinforced ridges and perimeters and our original design tear-drop guy cord pockets combine with construction details to deliver the best-pitching and strongest tarps available. If you need group shelter or sun shade, enjoy the airy openness of fly camping or simply do stuff outdoors in all weathers, one of these Overhangs is for you.

## SPECIFICATIONS

- » 75 denier ripstop polyester, dwr face, 3000mm PE back coat.
- » Unique, reinforced guy points with integral pockets.
- » 3m guy lines supplied on corners, 2m on sides
- » Colour: Sage Grey / Black Trim
- » Size S: 2 x 2.95 metres, 0.80 kg
- » Size M: 3 x 2.95 metres, 1.05 kg
- » Size L: 4.5 x 2.95 metres, 1.56 kg